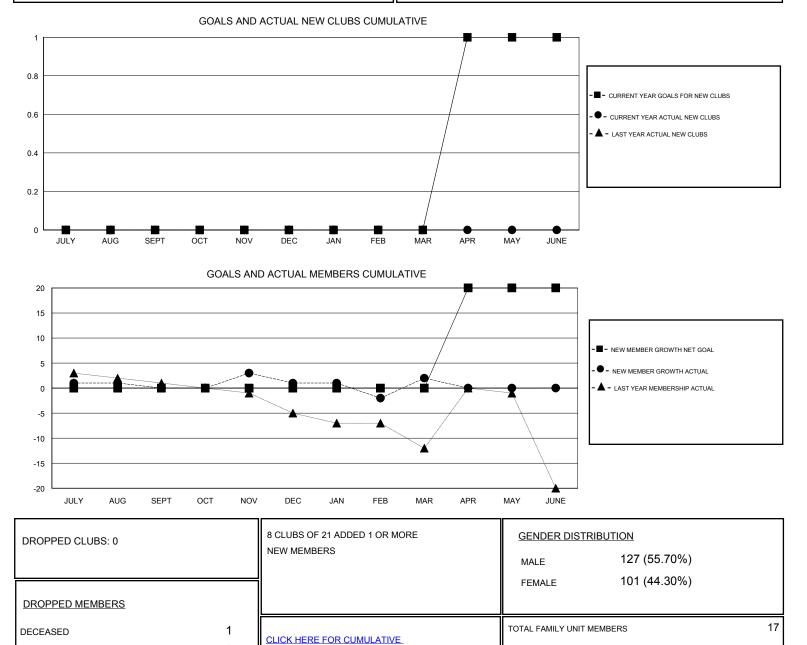

## LOCATION RUSSIAN FEDERATION

GMT CA

| Clubs                 |               |           |               | Members               |                                                                |                                                              |                                                    |
|-----------------------|---------------|-----------|---------------|-----------------------|----------------------------------------------------------------|--------------------------------------------------------------|----------------------------------------------------|
| RESULTS FOR 2016-2017 |               |           |               | RESULTS FOR 2016-2017 |                                                                |                                                              |                                                    |
| QUARTER               | NEW CLUB GOAL | NEW CLUBS | DROPPED CLUBS | QUARTER               | NEW MEMBER GROWTH<br>NET GOAL (not reinstated<br>or transfers) | NEW MEMBER<br>GROWTH ACTUAL (not<br>reinstated or transfers) | DROPPED<br>MEMBERS ACTUAL<br>(including transfers) |
| JULY/AUG/SEPT         | 0             | 0         | 0             | JULY/AUG/SEPT         | 0                                                              | 5                                                            | 5                                                  |
| OCT/NOV/DEC           | 0             | 0         | 0             | OCT/NOV/DEC           | 0                                                              | 6                                                            | 5                                                  |
| JAN/FEB/MAR           | 0             | 0         | 0             | JAN/FEB/MAR           | 0                                                              | 6                                                            | 5                                                  |
| APR/MAY/JUNE          | 1             | 0         | 0             | APR/MAY/JUNE          | 20                                                             | 0                                                            | 0                                                  |